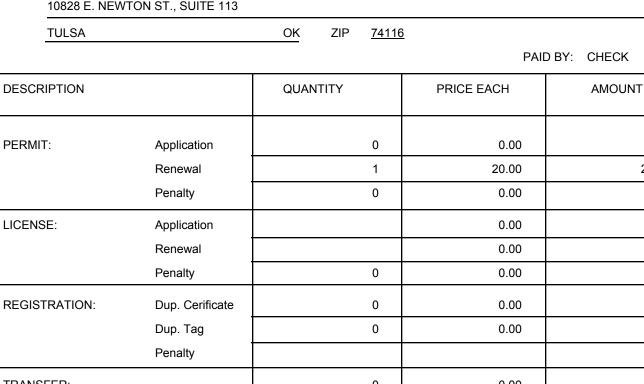

24709

TO:

OWNER NUMBER

10828 E. NEWTON ST., SUITE 113

TULSA

VANSU COMPANY

| PERMIT:       | Application     | 0 | 0.00  | 0.00  |
|---------------|-----------------|---|-------|-------|
|               | Renewal         | 1 | 20.00 | 20.00 |
|               | Penalty         | 0 | 0.00  | 0.00  |
| LICENSE:      | Application     |   | 0.00  | 0.00  |
|               | Renewal         |   | 0.00  | 0.00  |
|               | Penalty         | 0 | 0.00  | 0.00  |
| REGISTRATION: | Dup. Cerificate | 0 | 0.00  | 0.00  |
|               | Dup. Tag        | 0 | 0.00  | 0.00  |
|               | Penalty         |   |       |       |
| TRANSFER:     |                 | 0 | 0.00  | 0.00  |
| OTHER:        |                 | 0 | 0.00  | 0.00  |
|               |                 |   |       |       |