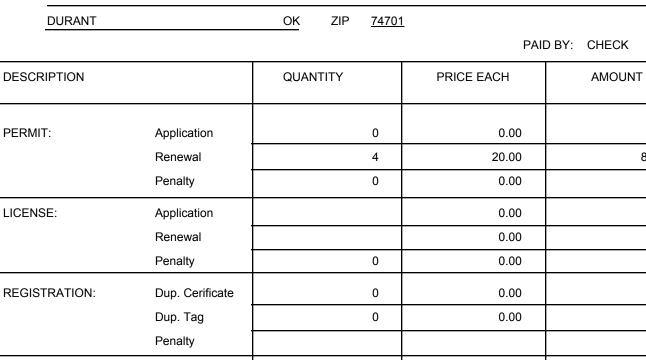

200 N.E. 21st Street Oklahoma City, OK 73105-3204 www.odot.org

23914

0.00

80.00

0.00

0.00

0.00

0.00

0.00

0.00

0.00

0.00

80.00

**KEEP YOUR RECEIPT** 

TRANSFER:

OTHER:

Any questions regarding this transaction must be accompanied by this receipt or must reference this receipt number and your owner number.

This is not a bill - Thank you for your payment!

0

0

4

0.00

0.00

10929 10930 11486 12715

**Total Amount Paid** 

OWNER NUMBER

TO:

**OKLAHOMA DEPARTMENT OF TRANSPORTATION** 

1606

**Outdoor Advertising Control** 

DATE 04/16/2018

FEE RECEIPT

REEVES COMPANY, INC.

2836 W. UNIVERSITY BLVD., #122

DURANT