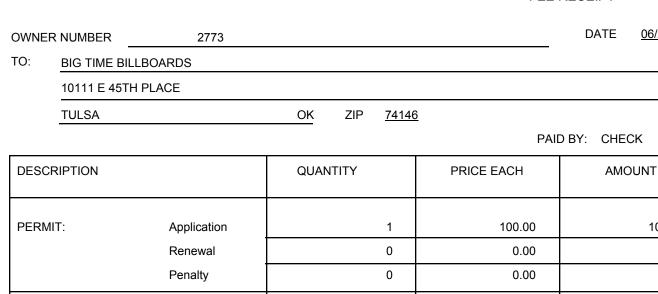

200 N.E. 21st Street Oklahoma City, OK 73105-3204 www.odot.org

Fee\_Receipt.rpt

| PERMIT:           | Application     | 1 | 100.00 | 100.00 |
|-------------------|-----------------|---|--------|--------|
|                   | Renewal         | 0 | 0.00   | 0.00   |
|                   | Penalty         | 0 | 0.00   | 0.00   |
| LICENSE:          | Application     |   | 0.00   | 0.00   |
|                   | Renewal         |   | 0.00   | 0.00   |
|                   | Penalty         | 0 | 0.00   | 0.00   |
| REGISTRATION:     | Dup. Cerificate | 0 | 0.00   | 0.00   |
|                   | Dup. Tag        | 0 | 0.00   | 0.00   |
|                   | Penalty         |   |        |        |
| TRANSFER:         |                 | 0 | 0.00   | 0.00   |
| OTHER:            |                 | 0 | 0.00   | 0.00   |
|                   |                 |   |        |        |
| Total Amount Paid |                 | 1 |        | 100.00 |