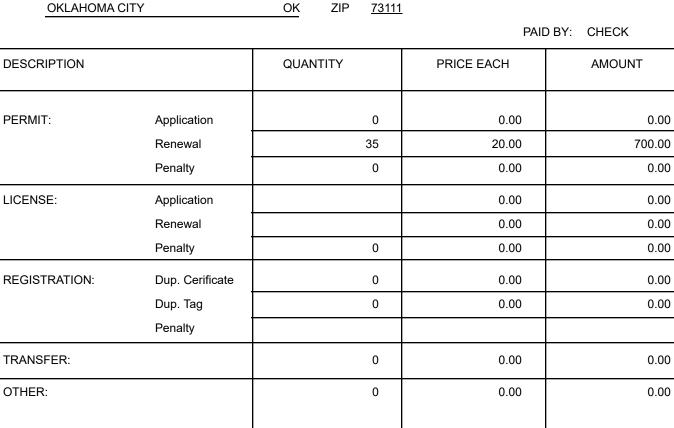

**Outdoor Advertising Control** 

200 N.E. 21st Street Oklahoma City, OK 73105-3204 www.odot.org



## **KEEP YOUR RECEIPT**

**Total Amount Paid** 

OTHER:

Any questions regarding this transaction must be accompanied by this receipt or must reference this receipt number and your owner number.

## This is not a bill - Thank you for your payment!

35

| 12970 | 12971 | 12972 | 12973 | 12974 | 12975 | 12976 | 12977 |
|-------|-------|-------|-------|-------|-------|-------|-------|
| 12978 | 12979 | 12980 | 12981 | 12982 | 12983 | 12984 | 12985 |
| 12986 | 12987 | 12995 | 12996 | 12997 | 12998 | 13001 | 13002 |
| 13003 | 13004 | 13005 | 13006 | 13009 | 13010 | 13011 | 13012 |
| 13013 | 13014 | 14536 |       |       |       |       |       |



**GRIFFIN OUTDOOR, LLC** 

7401 N KELLEY AVE

OWNER NUMBER

TO:

**OKLAHOMA DEPARTMENT OF TRANSPORTATION** 

DATE 01/18/2022

29367

0.00

0.00