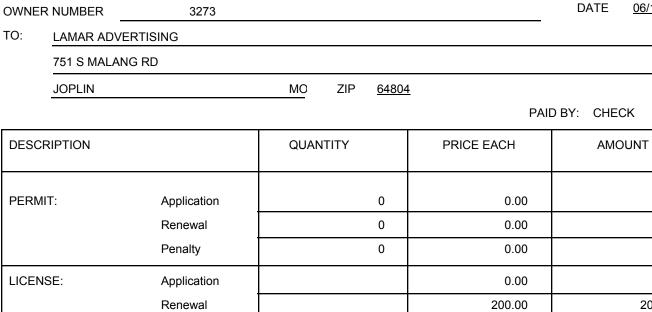

**OKLAHOMA DEPARTMENT OF TRANSPORTATION** 

Penalty

Dup. Tag Penalty

**Total Amount Paid** 

Dup. Cerificate

20936

06/14/2016

0.00

0.00

0.00

0.00

0.00

0.00

0.00

0.00

0.00

200.00

200.00

PAID BY: CHECK

0.00

0.00

0.00

0.00

0.00

FEE RECEIPT