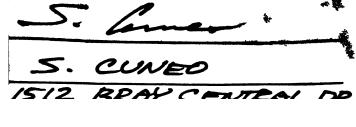

Date Produced: 07/18/2022

OKLAHOMA DEPT OF TRANSPORTATION:

The following is the delivery information for Certified Mail<sup>™</sup>/RRE item number 9214 8902 7801 8900 0406 37. Our records indicate that this item was delivered on 07/13/2022 at 02:13 p.m. in MCKINNEY, TX 75069. The scanned image of the recipient information is provided below.

Signature of Recipient :

Address of Recipient :

| 512          | BRAY CENTRAL DR. |
|--------------|------------------|
| # 300<br>MCF |                  |

Thank you for selecting the Postal Service for your mailing needs. If you require additional assistance, please contact your local post office or Postal Service representative.