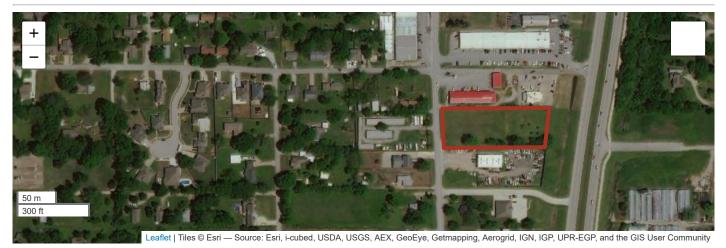

Click to view this area on the Google Maps web page in a new window

John A. Wright — Tulsa County Assessor
Tulsa County Headquarters, 5th floor | 218 W. Sixth St. | Tulsa, OK, 74119
Phone: (918) 596-5100 | Fax: (918) 596-4799 | Email: assessor@tulsacounty.org
Office hours: 8:00–5:00 Monday–Friday (excluding holidays)