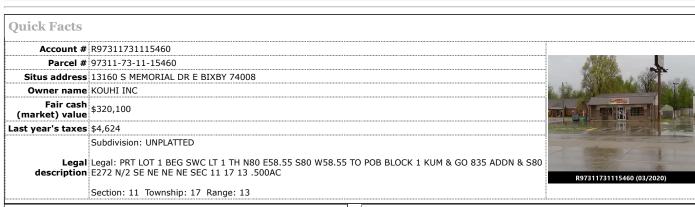

| Situs<br>address            | 13160 S MEMORIAL DR E BIXBY 74008    |
|-----------------------------|--------------------------------------|
| Owner<br>name               | KOUHI INC                            |
| Owner<br>mailing<br>address | PO BOX 692<br>MUSKOGEE, OK 744020692 |
| Land area†                  | 0.61 acres / 26,444 sq ft            |
| Tax rate                    | BI-4A [BIXBY]                        |
| Legal<br>description        | SEC 11 17 13 .500AC                  |
|                             | Section: 11 Township: 17 Range: 13   |