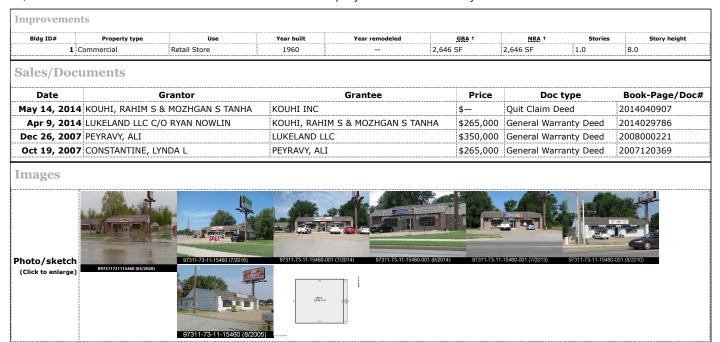

 $<sup>^{\</sup>dagger}$  Square footage and acreage values included in this record are approximations. They may not reflect what a licensed surveyor would determine by performing a formal survey. They are for tax purposes only and are not intended for use in making conveyances or for preparing legal descriptions of properties.