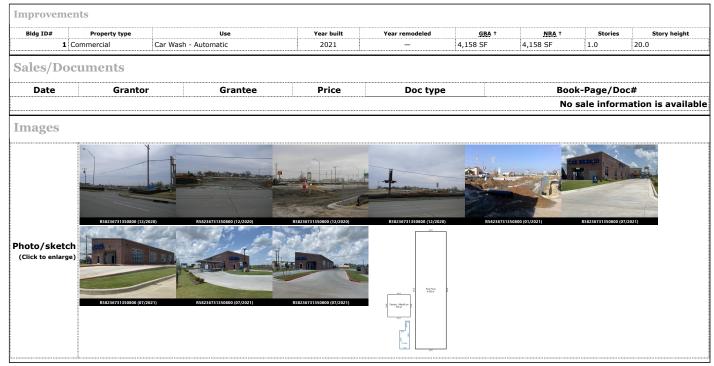

| General Information   | n                                        |
|-----------------------|------------------------------------------|
| Situs address         | 15025 S MEMORIAL DR BIXBY 74008          |
| Owner name            | JCH INVESTMENTS LLC                      |
| Owner mailing address | 2724 E 161ST ST S<br>BIXBY, OK 740085302 |
| Land area†            | 1.21 acres / 52,752 sq ft                |
| Tax rate              | BI-4A [BIXBY]                            |
|                       | Subdivision: TIDAL WAVE ADDITION         |
| Legal description     | Legal: LOT 1 BLOCK 1                     |
|                       | Section: 13 Township: 17 Range: 13       |
| Zoning                | HIGH DENSITY COMMERCIAL DISTRICT [CH]    |
|                       |                                          |